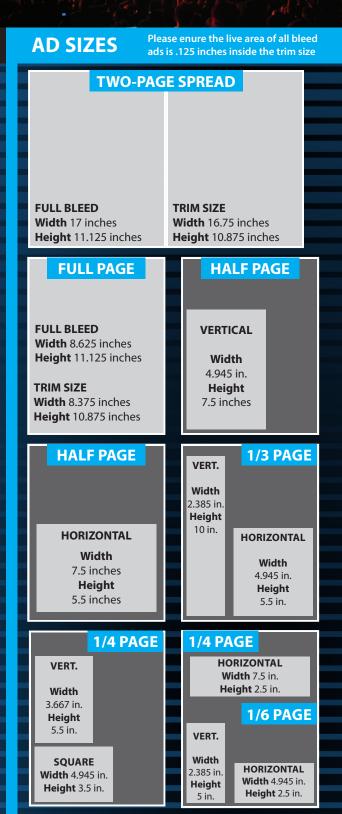

### **2024** EPD DISPLAY ADVERTISING RATES

| FRONT COVER (Includes two editorial pages) | <sup>\$</sup> 3,495 |
|--------------------------------------------|---------------------|
| TWO-PAGE SPREAD                            | <sup>\$</sup> 2,995 |
| FULL PAGE                                  | <sup>\$</sup> 1,995 |
| 1/2 PAGE                                   | <sup>\$</sup> 1,095 |
| 1/3 PAGE                                   | <sup>\$</sup> 795   |
| 1/4 PAGE                                   |                     |
| 1/6 PAGE                                   | <sup>\$</sup> 425   |